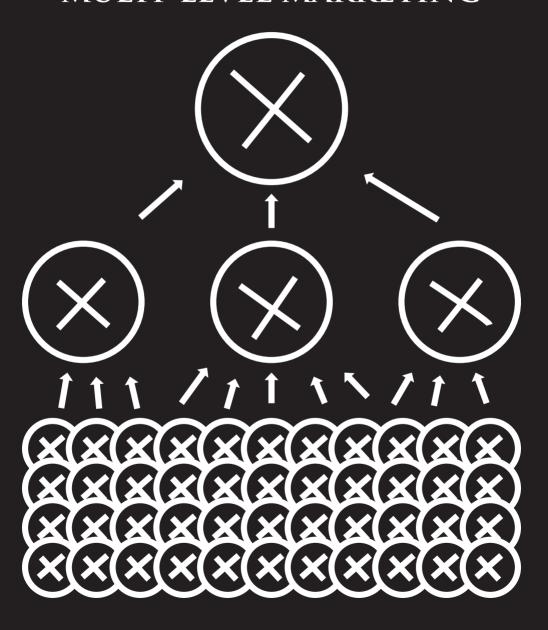

### MLM MULTI-LEVEL MARKETING

NOV '96 300%

IN 3 MONTHS

TOTAL ∑

\$ 1 200 000 000

SEP '96 30% PER MONTH

AUG '96 19% PER MONTH

2 000 000 DEPOSITORS