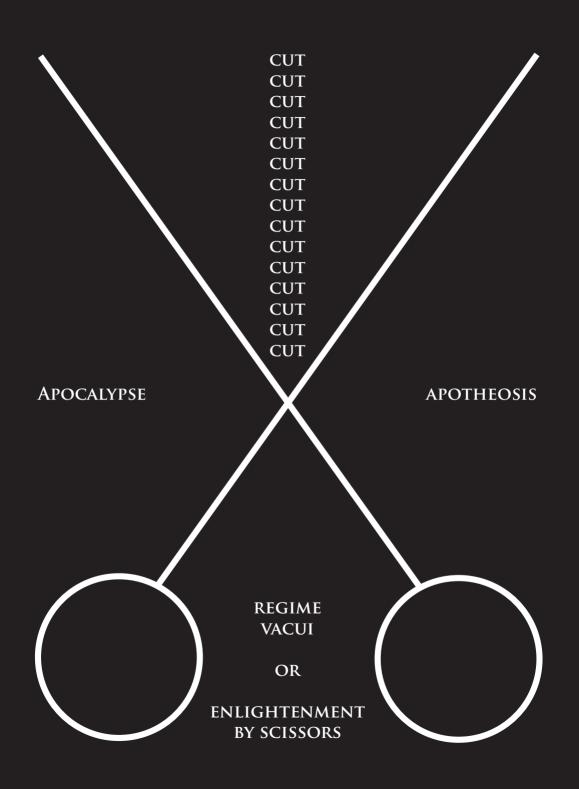

#### II. 1989 & THE CAPITALIST APOTHEOSIS

CHURCH OF '89 LATTER-YEAR SAINTS

ZERO UHR

(1957 + 2021) / 2 = 1989

#### DAS KAPITAL RAUM<sup>2</sup>

Typographical score for blackboard drawings, installation **tranzit.sk, Bratislava** November 202!

During the opening of Harald Szeemann's "The tendency toward THE TOTAL ART WORK", JOSEPH BEUYS DECLARED THAT THE ALTERNATIVE TITLE "HOW TO PISS OFF THE CAPITAL" COULD ALSO HAVE BEEN USED FOR HIS INSTALLATION "DAS KAPITAL RAUM 1970-1977".\* A LARGE PART OF THIS COMPLEX WORK IS COMPOSED OF A SERIES OF BLACKBOARD DRAWINGS THAT BEUYS CREATED DURING THE PREVIOUS DECADE. AS A "IEWEL IN THE CROWN OF AN ALREADY IMPORTANT COLLECTION OF WORKS BY BEUYS," IT WAS PRESENTED AS A PERMANENT LOAN FROM COLLECTOR ERICH MARX, A WEALTHY REAL ESTATE DEVELOPER, TO THE Hamburger Bahnhof in Berlin in 2015.\*\* The work has definitely PISSED OFF THE CAPITAL. IN MAY 2021 I RECEIVED A BCC E-MAIL FROM TAMÁS ST.AUBY\*\*\* IN WHICH HE RECALLED THE WORKS HE CREATED AROUND THE QUESTION OF BASIC INCOME. IN 1977, HE WAS INVITED TO PARTICIPATE IN THE "FREE INTERNATIONAL UNIVERSITY" EVENTS ORGANIZED BY BEUYS AS PART OF DOCUMENTA V IN KASSEL. WITH BEUYS IN THE FRONT ROW. ST.AUBY ENACTED A CHAPTER OF HIS MONUMENTAL RESEARCH PROJECT. THE "SUBSISTENCE LEVEL STANDARD PROJECT 1984 W". DURING HIS LECTURE HE DREW A COMPLEX DIAGRAM ON A BLACKBOARD WITH CHALK WHICH IS STILL VISIBLE ON THE WALLS OF THE HAMBURGER BAHNHOF, AMIDST THE OTHER CHALK DRAWINGS OF "DAS KAPITAL RAUM". UNCREDITED. BEUYS CONSIDERED ST.AUBY'S BLACKBOARD (AND PROBABLY THE ENTIRE FIU PRODUCTION) AS HIS OWN PROPERTY, HIS OWN CAPITAL. APPROPRIATION IS CERTAINLY A VALID ARTISTIC STRATEGY, BUT IF THE VECTOR OF APPROPRIATION IS NOT CLEAR. THE DEFINITION BECOMES MORE THAN BLURRY. FOLLOWING THE INVITATION TO PARTICIPATE IN THE COLLECTIVE EXHIBITION "WE HAVE NEVER BEEN CLOSER" AT TRANZIT.SK IN Bratislava, I suggested a continuation of the "space of capital" DRAWINGS, STARTING FROM 1989, REMEMBERING THE BLACKBOARD OF TAMÁS "ST.RIKE!" ST.AUBY. THE TYPOGRAPHICAL SCORE, WHICH ITSELF APPROPRIATES A PORTION OF "PONZI'S", A PROJECT BY SOCIÉTÉ RÉALISTE, from 2006, will be interpreted and drawn by Nika Porubčanská IN BRATISLAVA WITH WHITE CHALK ON A SERIES OF BLACKBOARDS.