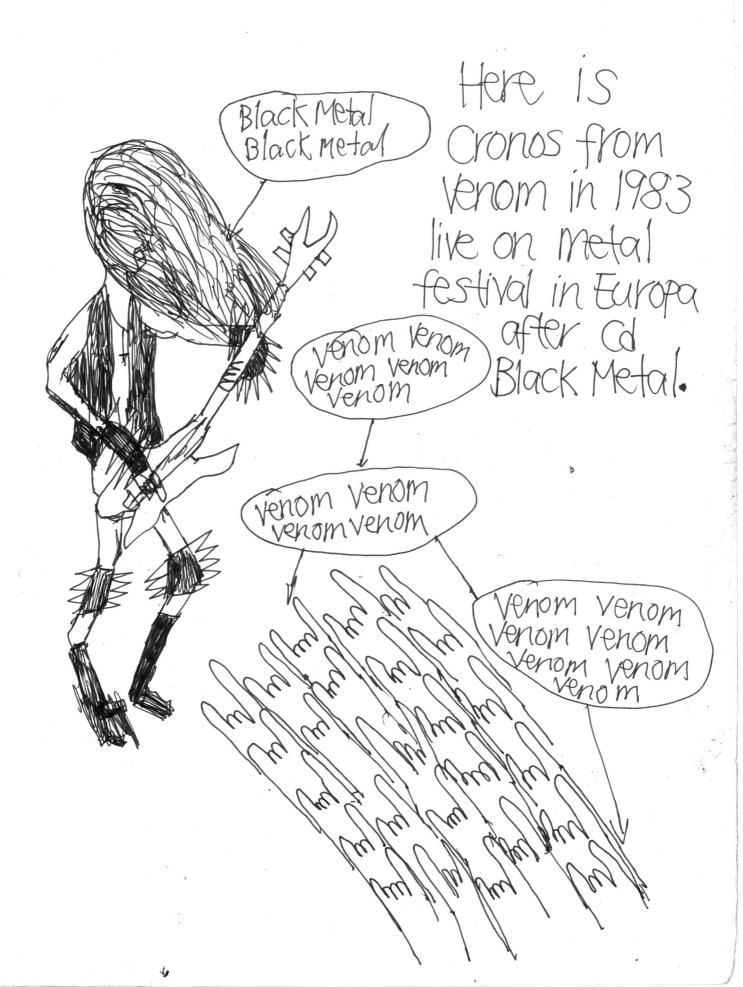

BLACKMETAL LAND/RAGG BATHDRY 15/11 08 HELLAMINGS. VENOM SAR CO TORMENTOR MERCYFUL FATE SABBAT EUIC FROST Bully FRST WAVE MIDDLE BLACK

3 22/12°08. MAN Venom Was first black Metal? because Jenom was Ever Venom come from Froland and Venom Was first Thrash Metal With Satan in hero Style. Bad boys Can talk in heavy and thrash Satanic Comedy. Was Venom heavy or thrash in metalworld.

Welcome to Venon

5 26/12 08 FRE

6 26 /12 08 FRE

Venom Plays in Europa and bass player Gronos Sing Black Metal and P Venomsfan Said Venom. Venom. Venom. Venom. Black Sabbath With Black Sabbat h Black Widow on with Come to the Sabbath and so Venom With Black Metal, OK.