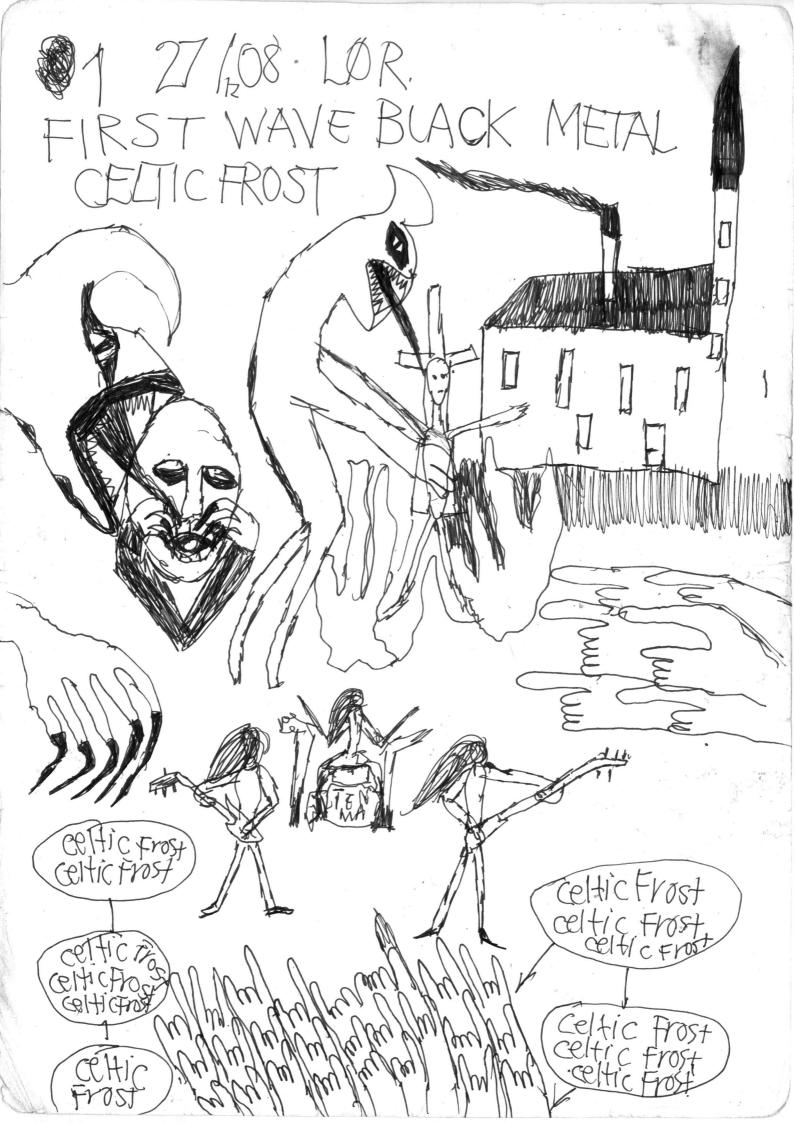

Celtic Frost was also first Wave Of Black Metal. and Celtic Frost Come from Swissland